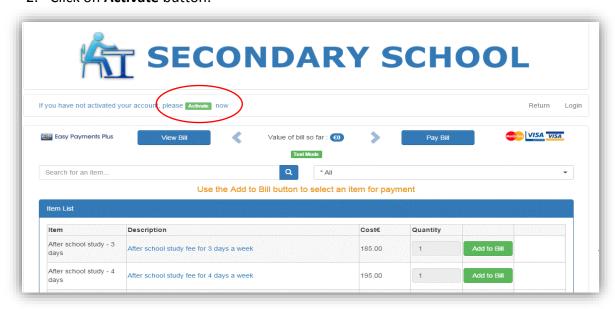

## **ACTIVATION** – PLEASE ACTIVATE YOUR ACCOUNTS AS PROMPTLY AS POSSIBLE:

- Click on the Easy Payments Plus button on the school's website.
- Select **Activate Account** on the menu at the top of the screen.
- You are asked for your mobile phone number and surname.
- You will then receive an activation code via text message to your phone.
- Input this code together with your email address and a password to activate your account.
- You can then use this email address and password to login and make payments.

### How does a parent activate their account?

- 1. Go to the school's website.
- 2. Click on Activate button.

3. Input mobile number and surname (as per the school's records).

4. Easy Payments Plus will try to match the above data against the school's EPP database. If a match is successful, then the parent will be texted a code to their mobile phone.