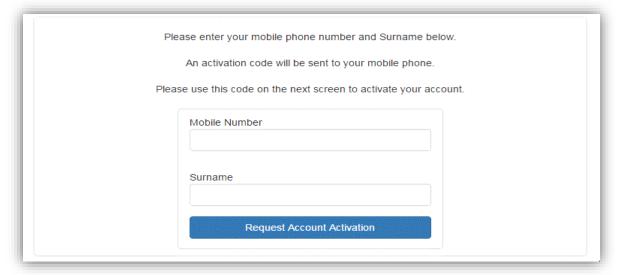

## **ACTIVATION** – PLEASE ACTIVATE YOUR ACCOUNTS AS PROMPTLY AS POSSIBLE:

- Click on the Easy Payments Plus button on the school's website.
- Select **Activate Account** on the menu at the top of the screen.
- You are asked for your mobile phone number and surname.
- You will then receive an activation code via text message to your phone.
- Input this code together with your email address and a password to activate your account.
- You can then use this email address and password to login and make payments.

### How does a parent activate their account?

- 1. Go to the school's website.
- 2. Click on Activate button.

3. Input mobile number and surname (as per the school's records).

4. Easy Payments Plus will try to match the above data against the school's EPP database. If a match is successful, then the parent will be texted a code to their mobile phone.