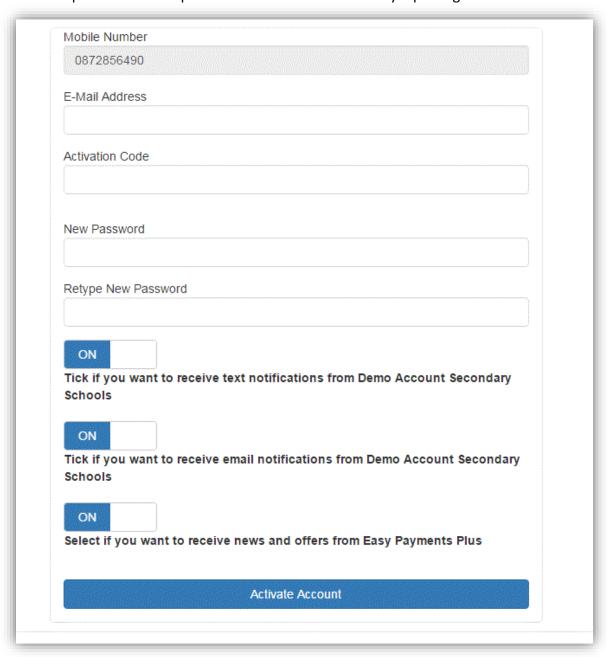

## **ACTIVATION** – PLEASE ACTIVATE YOUR ACCOUNTS AS PROMPTLY AS POSSIBLE:

- Click on the Easy Payments Plus button on the school's website.
- Select **Activate Account** on the menu at the top of the screen.
- You are asked for your mobile phone number and surname.
- You will then receive an activation code via text message to your phone.
- Input this code together with your email address and a password to activate your account.
- You can then use this email address and password to login and make payments.

5. The parent then completes their account activation by inputting the data on the screen below: